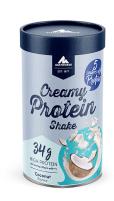

## CREAMY PROTEIN SHAKE Coconut

- Protein shake with up to 77% high quality protein
- Enriched with vitamin B6
- With up to 33 g of protein per serving consisting of five protein components
  • Ideal protein shake for muscle building
- As a snack or after training

FLAVOUR:

Coconut

**PACKING:** 

Content: 420g e