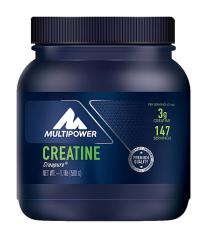

# **CREATINE POWDER**

- 100% absolutely pure Creapure® creatine for optimal reabsorption
- For better performance during strength training
- and other intense physical activitiesIncreased muscle volume due to increased water retention in muscle cells
- Suitable for vegetarians
- Aspartame-free
- Lactose-free

## **NUTRITION VALUES:**

| <b>Nutritional Information</b> | Serving* |
|--------------------------------|----------|
| 100% Creatine Monohydrate      | 3400 mg  |
| - of which Creatine            | 3000 mg  |

#### **FLAVOUR:**

**PACKING:** 

Content: 500g e