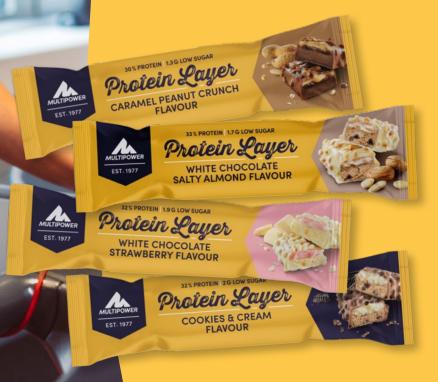

## **PROTEIN LAYER STORY**

- The Protein Layer is a super tasty snack for in between.
- It's a low-sugar snack without a guilty conscience.
- The new flavor direction WHITE CHOCO-LATE SALTY ALMOND offers the ultimate snack experience with a delicious almond layer, roasted almonds and delicate white chocolate.
- The successful flavors CARAMEL PEANUT CRUNCH, COOKIES & CREAM and WHITE CHOCOLATE STRAWBERRY convinces with delicious layers of biscuits, strawberries or caramel, extra crispy toppings and delicate milk or white chocolate.