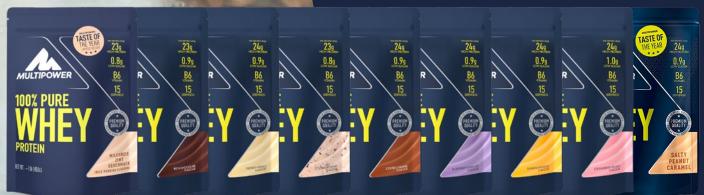

## 100% PURE WHEY PROTEIN

## **PRODUCT FEATURES**

- 100% Pure Whey Protein supplies the body with 80% pure whey protein from three sources isolate, concentrate and hydrolysate.
- With whey protein isolate as main ingredient, each serving contains 24 g of high-quality protein (incl. 5.7 g BCAAs) with only 1.4 g carbohydrates.
- It delivers the best taste and excellent solubility in water with high functionality at the same time.
- 100% Whey Protein contains high-quality ingredients for muscle building and accelerated regeneration after training.